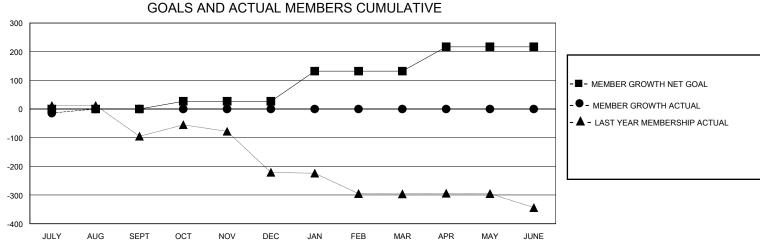

## District 412 A

Results as of: 7/31/2024

| GMT:            |               |             | GMT CA        |                       |                       |                         |                                                    |  |
|-----------------|---------------|-------------|---------------|-----------------------|-----------------------|-------------------------|----------------------------------------------------|--|
|                 | Cluk          | os          |               | Members               |                       |                         |                                                    |  |
|                 | RESULTS FOR   | R 2024-2025 |               | RESULTS FOR 2024-2025 |                       |                         |                                                    |  |
| QUARTER         | NEW CLUB GOAL | NEW CLUBS   | DROPPED CLUBS | QUARTER MEMB          | ER GROWTH NET<br>GOAL | MEMBER GROWTH<br>ACTUAL | DROPPED<br>MEMBERS ACTUAL<br>(including transfers) |  |
| JULY/AUG/SEPT   | 0             | 0           | 1             | JULY/AUG/SEPT         | 0                     | 2                       | 16                                                 |  |
| OCT/NOV/DEC     | 1             | 0           | 0             | OCT/NOV/DEC           | 27                    | 0                       | 0                                                  |  |
| JAN/FEB/MAR     | 3             | 0           | 0             | JAN/FEB/MAR           | 105                   | 0                       | 0                                                  |  |
| ADD/MAV/ II INE | 1             | 0           | 0             |                       | 85                    | 0                       | 0                                                  |  |